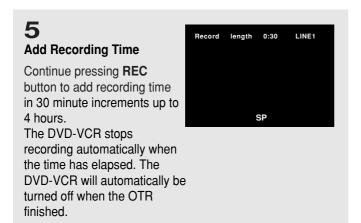

VD.

# To Add Recording Time

See One-Touch Recording (OTR) on page 76.

# **Using One-Touch Recording**

One-Touch Recording (OTR) allows you to add recording time in 30-minute increments up to 4 hours at the touch of a button.

### 4

Insert a blank VHS tape into the VCR deck.



## 2

Use the **CH**  $\land$  or **V** buttons to select the desired **TV** channel, or press the **INPUT SEL**. button to select **Line 1** or **2** if recording from an external device connected to the front or rear jacks, respectively.

# 3

Press the **REC** button on the remote control or front panel.



# 4

While in Record mode, press the **REC** button again to activate One-Touch Recording (OTR).

Record length 0:30 appears on the On-screen display and the DVD-VCR will record for exactly 30 minutes.





# **Selecting the Recording Speed**

You can slow down the recording speed from SP to SLP in order to fit six hours of programming on a T-120 tape.

Press the **SPEED** button on the remote control to select the Record Speed.

- SP: Standard Play, for best quality.
- SLP: Super Long Play, for maximum recording time (3 times SP).



#### Note

The selected Record Speed will appear on the front panel display and on-screen display.

### Maximum Recording Time - SP vs. SLP

| Tape Length | SP (Standard Play) | SLP (Super Long Play) |
|-------------|--------------------|-----------------------|
| T-120       | 2 hrs              | 6 hrs                 |
| T-160       | 2hrs 40 mins       | 8 hrs                 |
| T-180       | 3 hrs              | 9 hrs                 |

# **Making a Time